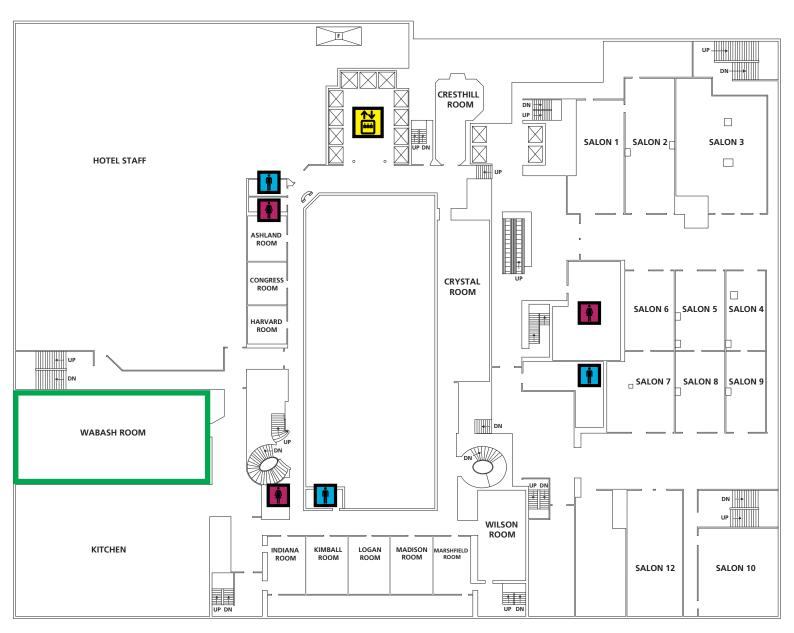

# Agenda (Continued)

| Vednesday, July 23                    |                |                    |                             |
|---------------------------------------|----------------|--------------------|-----------------------------|
| BREAKFAST                             |                | 7:30 a.m.          | Monroe                      |
| OPENING COMMENTS                      |                | 8:15 a.m.          | Adams                       |
| TAX AND ESTATE UPDATE                 |                | 8:30 a.m.          | Adams                       |
| BREAK - TECHNOLOGY SOLUTIONS SHOWCASE | - SESSIONS 3   | 10:00 a.m.         |                             |
| ADVENT                                |                | Wate               | r Tower Parlor              |
| CABINET                               |                |                    | ledinah Parlor              |
| INVESTCLOUD                           |                |                    | lancock Parlor              |
| NORTHERN TRUST                        |                | Gra                | ant Park Parlor             |
| PCR                                   |                | Mi                 | llenium Parlor              |
| SOLVER                                |                |                    | Adams                       |
| SUNGARD                               |                |                    | Wrigley Parlor              |
| WEALTHTOUCH                           |                |                    |                             |
| FINANCIAL EXECUTIVE DIALOGUE:         |                |                    |                             |
| SMALL OFFICE                          | 10:30 a.m.     | Monroe             |                             |
| MEDIUM OFFICE                         | 10:30 a.m.     | Spire Parlor       |                             |
| LARGE OFFICE                          | 10:30 a.m.     | Adams              |                             |
| MFOs, THOUGHT LEADERS & WEALTH ADVIS  | ORS 10:30 a.m. | Wa                 | bash, 3 <sup>rd</sup> floor |
| HUMAN CAPITAL TRENDS AND INSIGHTS     |                | 11:45 a.m.         | Adams                       |
| CLOSING COMMENTS                      |                | 12:25 p.m <u>.</u> | Adams                       |
| ADJOURNMENT                           |                | 12:30 p.m.         | Adams                       |

# Peer Dialogue by Office Type July 23

Small SFO - Monroe Room

Medium SFO - Spire Parlor

Large SFO - Adams Room

\*Meals will be served in the Monroe Room.

Peer Dialogue by Office Type July 23

Multi-Family Office / Thought Leader / Wealth Advisor - Wabash Room