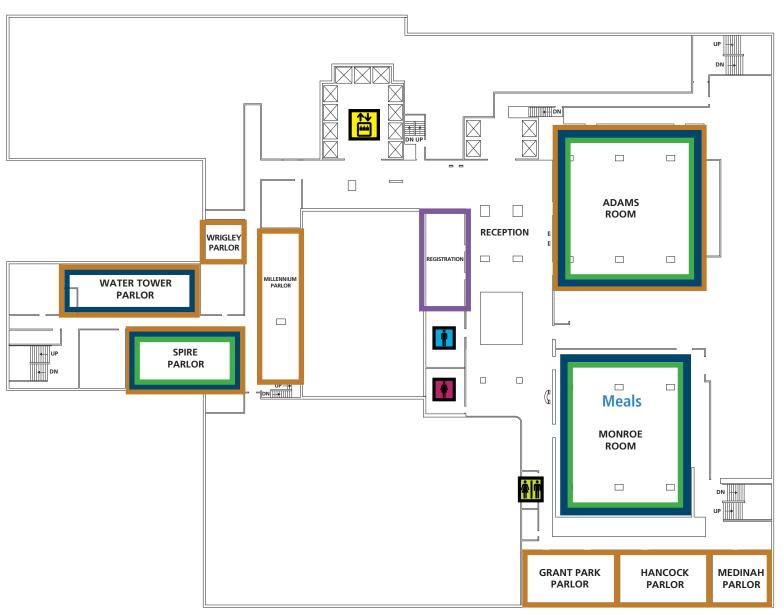

## **Agenda**

| Tuesday, July 22                                           |                  |                                        |                  |
|------------------------------------------------------------|------------------|----------------------------------------|------------------|
| REGISTRATION                                               |                  | 11:30 a.m. 6 <sup>th</sup> floor Foyer |                  |
| LUNAU                                                      |                  | 40.00                                  |                  |
| LUNCH                                                      |                  | 12.00 p.iii.                           | INIOI II OE      |
| WELCOME/FOX INITIATIVES FOR 2014                           |                  | 1:00 p.m.                              | Adams            |
|                                                            |                  |                                        |                  |
| DON'T START AT SQUARE ONE – IMPLEMENTING                   | TECHNOLOGY       | 1:15 p.m.                              | Adams            |
| REPORTING REALITIES: OVERCOMING TODAY'S BIGGEST CHALLENGES |                  | 2:15 p.m.                              | Adams            |
| TECHNOLOGY SOLUTIONS SHOWCASE - SOLUTION                   | ON INTRODUCTIONS | 3:10 p.m.                              | Adams            |
| BREAK – TECHNOLOGY SOLUTIONS SHOWCASE                      | -SESSIONS 1      | 3:30 p.m.                              |                  |
| ADVENT                                                     |                  | Wat                                    | er Tower Parlor  |
| CABINET                                                    |                  |                                        | Medinah Parlor   |
| INVESTCLOUD                                                |                  |                                        | Hancock Parlor   |
| NORTHERN TRUST                                             |                  | G                                      | rant Park Parlor |
| PCR                                                        |                  |                                        | lillenium Parlor |
| SOLVER                                                     |                  |                                        |                  |
| SUNGARD                                                    |                  |                                        | Wrigley Parlor   |
| WEALTHTOUCH                                                |                  |                                        | Spire Parlor     |
| PEER DIALOGUE BY TOPIC:                                    |                  |                                        |                  |
| FAMILY EDUCATION                                           | 4:00 p.m.        |                                        | Monroe           |
| HUMAN CAPITAL                                              |                  |                                        |                  |
| CYBER SECURITY                                             | 4:00 p.m.        |                                        | Adams            |
| D&O/E&O INSURANCE                                          | 4:00 p.m.        | Wate                                   | r Tower Parlor   |
| TECHNOLOGY SOLUTIONS SHOWCASE - SOLUTIONS                  | ION SESSIONS 2   | 5:00 p.m.                              | See above        |
| ADJOURNMENT                                                |                  | 5:30 p.m.                              |                  |
| NETWORKING RECEPTION                                       |                  | 5:30 p.m.                              | Adams Foyer      |
| EVENING CONCLUDES                                          |                  | 7:00 p.m.                              |                  |

# Agenda (Continued)

| Vednesday, July 23                    |                |                    |                             |
|---------------------------------------|----------------|--------------------|-----------------------------|
| BREAKFAST                             |                | 7:30 a.m.          | Monroe                      |
| OPENING COMMENTS                      |                | 8:15 a.m.          | Adams                       |
| TAX AND ESTATE UPDATE                 |                | 8:30 a.m.          | Adams                       |
| BREAK - TECHNOLOGY SOLUTIONS SHOWCASE | - SESSIONS 3   | 10:00 a.m.         |                             |
| ADVENT                                |                | Wate               | r Tower Parlor              |
| CABINET                               |                |                    | ledinah Parlor              |
| INVESTCLOUD                           |                |                    | lancock Parlor              |
| NORTHERN TRUST                        |                | Gra                | ant Park Parlor             |
| PCR                                   |                | Mi                 | llenium Parlor              |
| SOLVER                                |                |                    | Adams                       |
| SUNGARD                               |                |                    | Wrigley Parlor              |
| WEALTHTOUCH                           |                |                    |                             |
| FINANCIAL EXECUTIVE DIALOGUE:         |                |                    |                             |
| SMALL OFFICE                          | 10:30 a.m.     | Monroe             |                             |
| MEDIUM OFFICE                         | 10:30 a.m.     | Spire Parlor       |                             |
| LARGE OFFICE                          | 10:30 a.m.     | Adams              |                             |
| MFOs, THOUGHT LEADERS & WEALTH ADVIS  | ORS 10:30 a.m. | Wa                 | bash, 3 <sup>rd</sup> floor |
| HUMAN CAPITAL TRENDS AND INSIGHTS     |                | 11:45 a.m.         | Adams                       |
| CLOSING COMMENTS                      |                | 12:25 p.m <u>.</u> | Adams                       |
| ADJOURNMENT                           |                | 12:30 p.m.         | Adams                       |

#### Technology Demos July 22 - July 23

**Advent** - Water Tower Parlor

Wealth Touch - Spire Parlor

**Sungard** - Wrigley Parlor

PCR - Millennium Parlor

Northern Trust - Grant Park Parlor

Investcloud - Hancock Parlor

Cabinet - Medinah Parlor

Solver - Adams Room

#### Peer Dialogue by Topic July 22

Cyber Security - Adams Room
Family Education - Monroe Room

D&O/E&O Insurance - Spire Parlor

**Human Capital** - Water Tower Parlor

# Peer Dialogue by Office Type July 23

Small SFO - Monroe Room

Medium SFO - Spire Parlor

Large SFO - Adams Room

\*Meals will be served in the Monroe Room.

Peer Dialogue by Office Type July 23

Multi-Family Office / Thought Leader / Wealth Advisor - Wabash Room