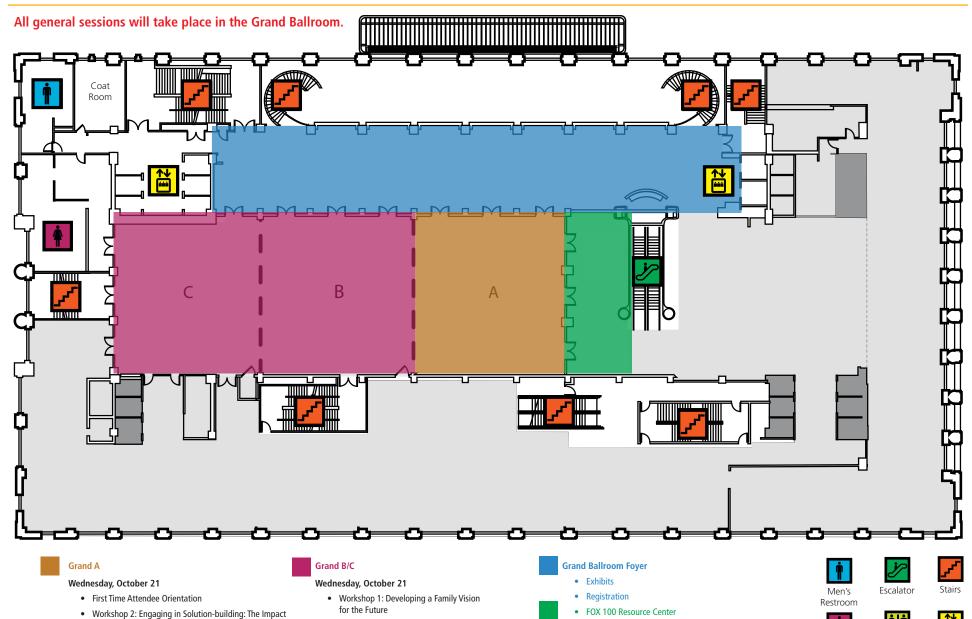

# Second Floor: JW Marriott



Restrooms

Women's

Restroom

Elevator



### Thursday, October 22

Investing Game

- Family Peer Dialogue: Executives of Small Offices
- Track 2: The Rising Generation

#### Thursday, October 22

- Advisor Breakout Session: Assessing High Impact Trends in the Family Wealth Industry
- Track 1: Educating Owners





## Thursday, October 22

- Family Peer Dialogue: Executives of Medium Offices
- Track 5: Managing Information

#### Thursday, October 22

- Family Peer Dialogue: Wealth Owners and Family Leaders
- Track 3: Investing Directly

• Track 6: Developing Professionals



Women's

Restroom



Restrooms

Elevator





Women's Restroom

Elevator

Restrooms